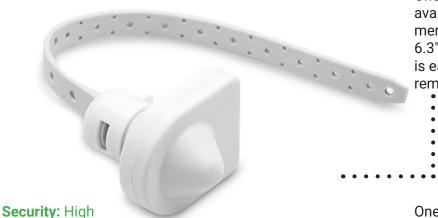

## STRAP TAG GREY

One of the most versatile security tags available that protects hard to secure merchandise. The strap tag has an adjustable 6.3" steel reinforced adjustable strap that is easy to apply to merchandise and fast to remove at the point-of-sale.

One piece design

RF - Checkpoint & other RF systems compatible

AM - Sensormatic & other AM systems compatible

Frequency: AM 58 kHz and RF 8.2 MHz

**Detection Rage: Standard** 

**Color: Light Grey** 

Lock: Superlock\*. Superlock tags are not opened by old low power magnetic detachers. Most security tags today are Superlock compatible and require a more powerful magnet to release the pin. If you are unsure if your existing detachers will open this tag, give us a call or email us a photo of your existing detacher and tags. Our Universal Superlock Detacher will open all our Superlock tags and your existing magnetic tags.

## **Benefits**

The strap tag has adjustable strap allows attachment to a range of high theft merchandise normal pin based tags are not able to. The ratchet mechanism is released by a strong magnetic Superlock\* Detacher.