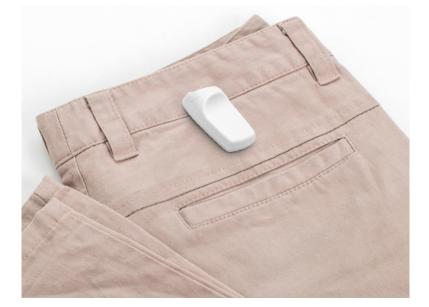

# MINI TAG - RF

BossTag Super Detection Tag has the highest detection range of any tag on the market.

Security: Standard Detection Rage: Very High

**Minimum Order QTY** Includes Pin Ink Feature Ink Pin Compatible **RFID Ready** 

### **Color and Frequency**

• Grey - RF 8.2 MHz

Reference STYS124

Add-ons

Size

- Pin 0.6" Grooved Fixed Head Metal STPN6001
- Superlock Detacher

VTDT4021

This tag accepts smooth or grooved pins. Small, compact and lightweight, this mini-security tag is perfect for those looking for a small lightweight pencil tag.

# Size

Mini Tag is only 2" long. Small, compact & lightweight yet has high quality electronics for accurate reliable detection.