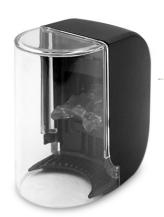

## **BOTTLE**

The clear cap restricts access to the bottle cap.

(a) Security: HIGH

Petection Range: STANDARD

The Bottle Cap Tag provides maximum anti-theft protection for wine and spirits bottles. Universal fit for just about any bottle neck size.