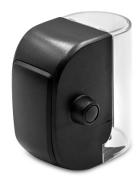

## **BOTTLE**

The clear cap restricts access to the bottle cap.

(a) Security: HIGH

Petection Range: STANDARD

The Bottle Cap Tag provides maximum anti-theft protection for wine and spirits bottles. Universal fit for just about any bottle neck size.