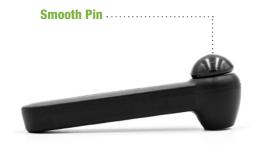

# **Smooth Pin Included**

The pin is smooth and is less likely to damage threads like grooved pins do. No need to tag garments through seams. Faster application and removal. Attach tags in a visible position.