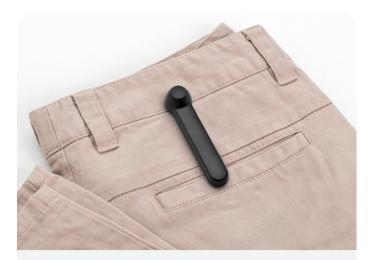

# **Smooth Pin Included**

The pin is smooth and is less likely to damage threads like grooved pins do. No need to tag garments through seams. Faster application and removal. Attach tags in a visible position.