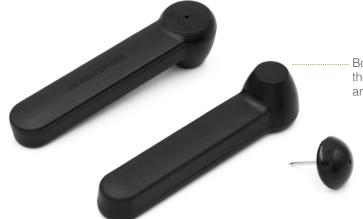

# BOSSTAG SUPER-D TAGWITH PIN-AM

BossTag Super Detection Tag has the highest detection range of any tag on the market.

(a) **Security:** STANDARD

Petection Range: VERY HIGH

| Minimum | Order | QTY | 100 | Units |
|---------|-------|-----|-----|-------|
|         |       |     |     |       |

Includes Pin Yes Ink Feature No Ink Pin Compatible Yes Pin Parking No **RFID Ready** No Size 3.2" x 0.8"