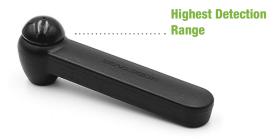

# BOSSTAG SUPER-D TAGWITH PIN-AM

BossTag Super Detection Tag has the highest detection range of any tag on the market.

(a) **Security:** STANDARD

Petection Range: VERY HIGH

| Minimum | Order | QTY | 100 | Units |
|---------|-------|-----|-----|-------|
|         |       |     |     |       |