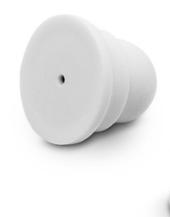

Ø 0.75"

(19mm)

Reference

STHD2101

STD3314

VTDT4021

The clutch tag is the perfect companion for ink Pins. It is also perfect as a dummy tag when used with a standard pin or ink pin.