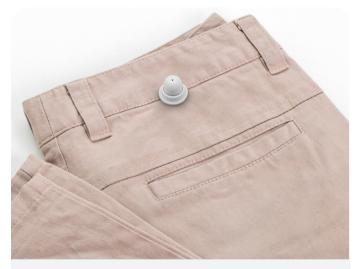

Ø 0.75"

(19mm)

Reference

STHD2101

STD3314

VTDT4021

The clutch tag is the perfect companion for ink Pins. It is also perfect as a dummy tag when used with a standard pin or ink pin.

## **Ink Pin Ready**