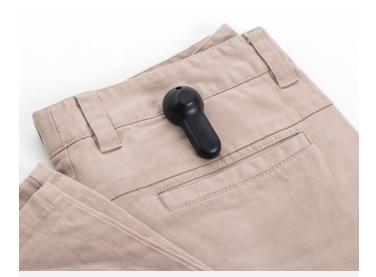

# **BOSSTAG XT30** HIGH SECURITY TAG WITH PIN

Boss XT30 comes with our high security XT pin lock mechanism. That means it can't be removed by other available high strength magnets. The oversized pin head resists pin shaft tampering.

### **Flexibility**

Flexible and scalable with four tags in one. Use as a high security clothing tag or you can pick from our different compatible pins: standard, ink, or a lanyard for attaching to accessories.