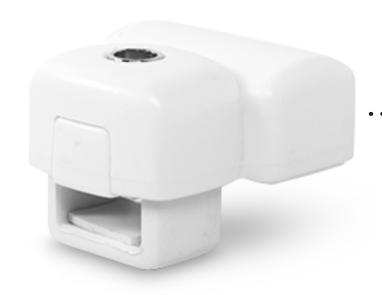

## **OPTILOCK TAG MEDIUM - AM**

Secure your designer glasses and sunglasses with our simple, non-restrictive and non-obstructive optical tag whilst allowing customers to freely try them on.

Sensormatic Compatible.

It has the best balance between size and security. Normally the smaller the tag the easier it can be removed by thieves and the bigger the tag the worse it looks on the glasses. Optilock gets the balance right. There is simply no better optical frame security tag on the market.

## **Benefits**

Frequency: 58 Khz AM

Color: Light Grey

Lock: Proprietary screw lock

The Optilock tag is the best glasses security tag we have ever come across. We tested them all then chose the Optilock.