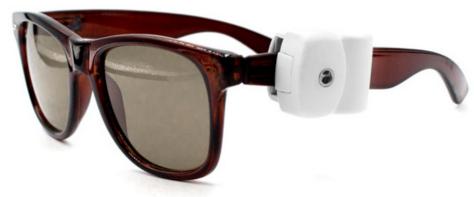

## **OPTILOCK TAG MEDIUM - AM**

Secure your designer glasses and sunglasses with our simple, non-restrictive and non-obstructive optical tag whilst allowing customers to freely try them on.

Sensormatic Compatible.

It has the best balance between size and security. Normally the smaller the tag the easier it can be removed by thieves and the bigger the tag the worse it looks on the glasses. Optilock gets the balance right. There is simply no better optical frame security tag on the market.

## **Benefits**

Frequency: 58 Khz AM

Color: Light Grey

Lock: Proprietary screw lock

The Optilock tag is the best glasses security tag we have ever come across. We tested them all then chose the Optilock.