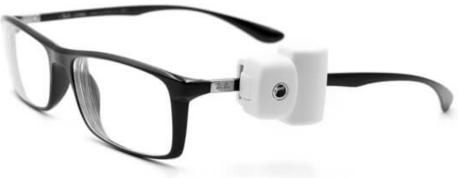

## **SECURITYTAGS**.com INEO

Secure your designer glasses and sunglasses with our simple, non-restrictive and non-obstructive optical tag whilst allowing customers to freely try them on.

Sensormatic Compatible.

It has the best balance between size and security. Normally the smaller the tag the easier it can be removed by thieves and the bigger the tag the worse it looks on the glasses. Optilock gets the balance right. There is simply no better optical frame security tag on the market.