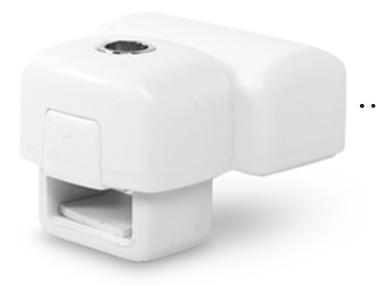

## OPTILOCK TAG SMALL - AM

It has the best balance between size and security. Normally the smaller the tag the easier it can be removed by thieves and the bigger the tag the worse it looks on the glasses. Optilock gets the balance right. There is simply no better optical frame security tag on the market.

## **Benefits**

Frequency: 58 Khz AM

Color: Light Grey

Lock: Proprietary screw lock

The Optilock tag is the best glasses security tag we have ever come across. We tested them all then chose the Optilock.